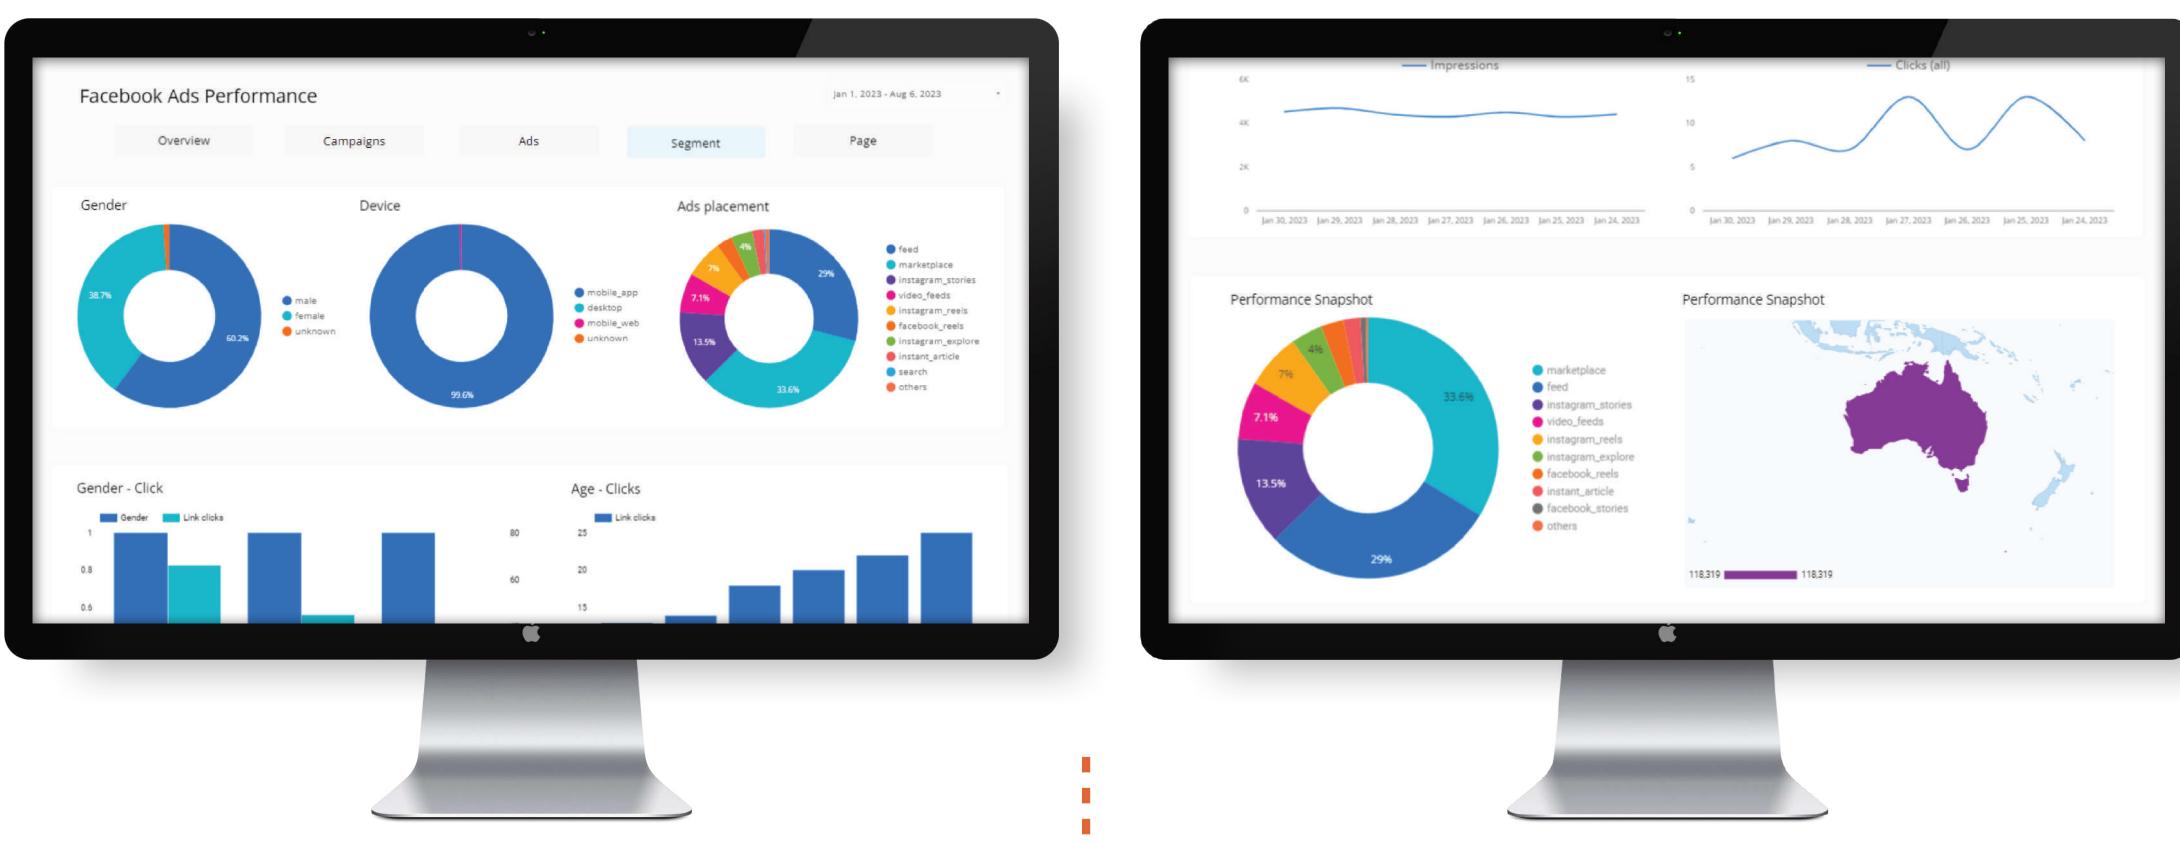

#### Live Reporting

Explore the power of Indy's digital live reporting system, providing real-time feedback on all aspects of your digital campaigns, from paid and organic strategies to SEO, TikTok, Meta, YouTube, and Google Ads. Gain instant insights, adapt strategies on the fly, delve into competitor analysis, and stay ahead with up-to-the-minute analytics. This comprehensive solution equips you with the tools to make informed decisions and maximise the effectiveness of your digital marketing initiatives in today's fast-paced online environment.

#### Live Data Dashboards and Full

Real-time data visualisation and comprehensive reporting for tracking campaigns and promotions and providing performance insights.

| Har       |                                                   | search                                                                                                                                |
|-----------|---------------------------------------------------|---------------------------------------------------------------------------------------------------------------------------------------|
|           | 12 04 01<br>Brookebs to<br>Review Notifications   | Admin Panel   Inductions                                                                                                              |
| III       | Dashboard                                         | Inductions &<br>Welcome back Brooke                                                                                                   |
|           | New Project brief                                 |                                                                                                                                       |
| ന്        | Social Media                                      |                                                                                                                                       |
| Ħ         | Marketing Planning                                | 📝 New Project Bri                                                                                                                     |
| Ħ         | My Files                                          |                                                                                                                                       |
| 0.0       | SMS Marketing                                     |                                                                                                                                       |
| <u>8</u>  | Screen Manager                                    |                                                                                                                                       |
|           | EDM                                               | RSA Course                                                                                                                            |
| Ģ         | Website                                           | <b>Responsible Service</b>                                                                                                            |
| Ø         | Animations                                        | of Alcohol Course                                                                                                                     |
|           | Photography/Videography                           | If you intend to work in the hospitality<br>industry in a position that requires you to<br>serve alcohol, it is now mandatory to hold |
| 2         | Print                                             | a current accredited Responsible Service<br>of Alcohol RSA Certificate.                                                               |
| 6<br>1    | My Crew Creator                                   | Start Now                                                                                                                             |
| $\square$ | Compliance Signage Regulations                    |                                                                                                                                       |
|           | Inductions + Tutorials                            | FAQ                                                                                                                                   |
| 888<br>A  | Membership Integration                            | Induction Complete 🥥                                                                                                                  |
| ß         | Digital Members Card                              |                                                                                                                                       |
|           | Data Analytics                                    |                                                                                                                                       |
|           | ∘ POS<br>∘ Website                                |                                                                                                                                       |
|           | <ul> <li>Website</li> <li>Social Media</li> </ul> |                                                                                                                                       |
|           | • Google                                          |                                                                                                                                       |