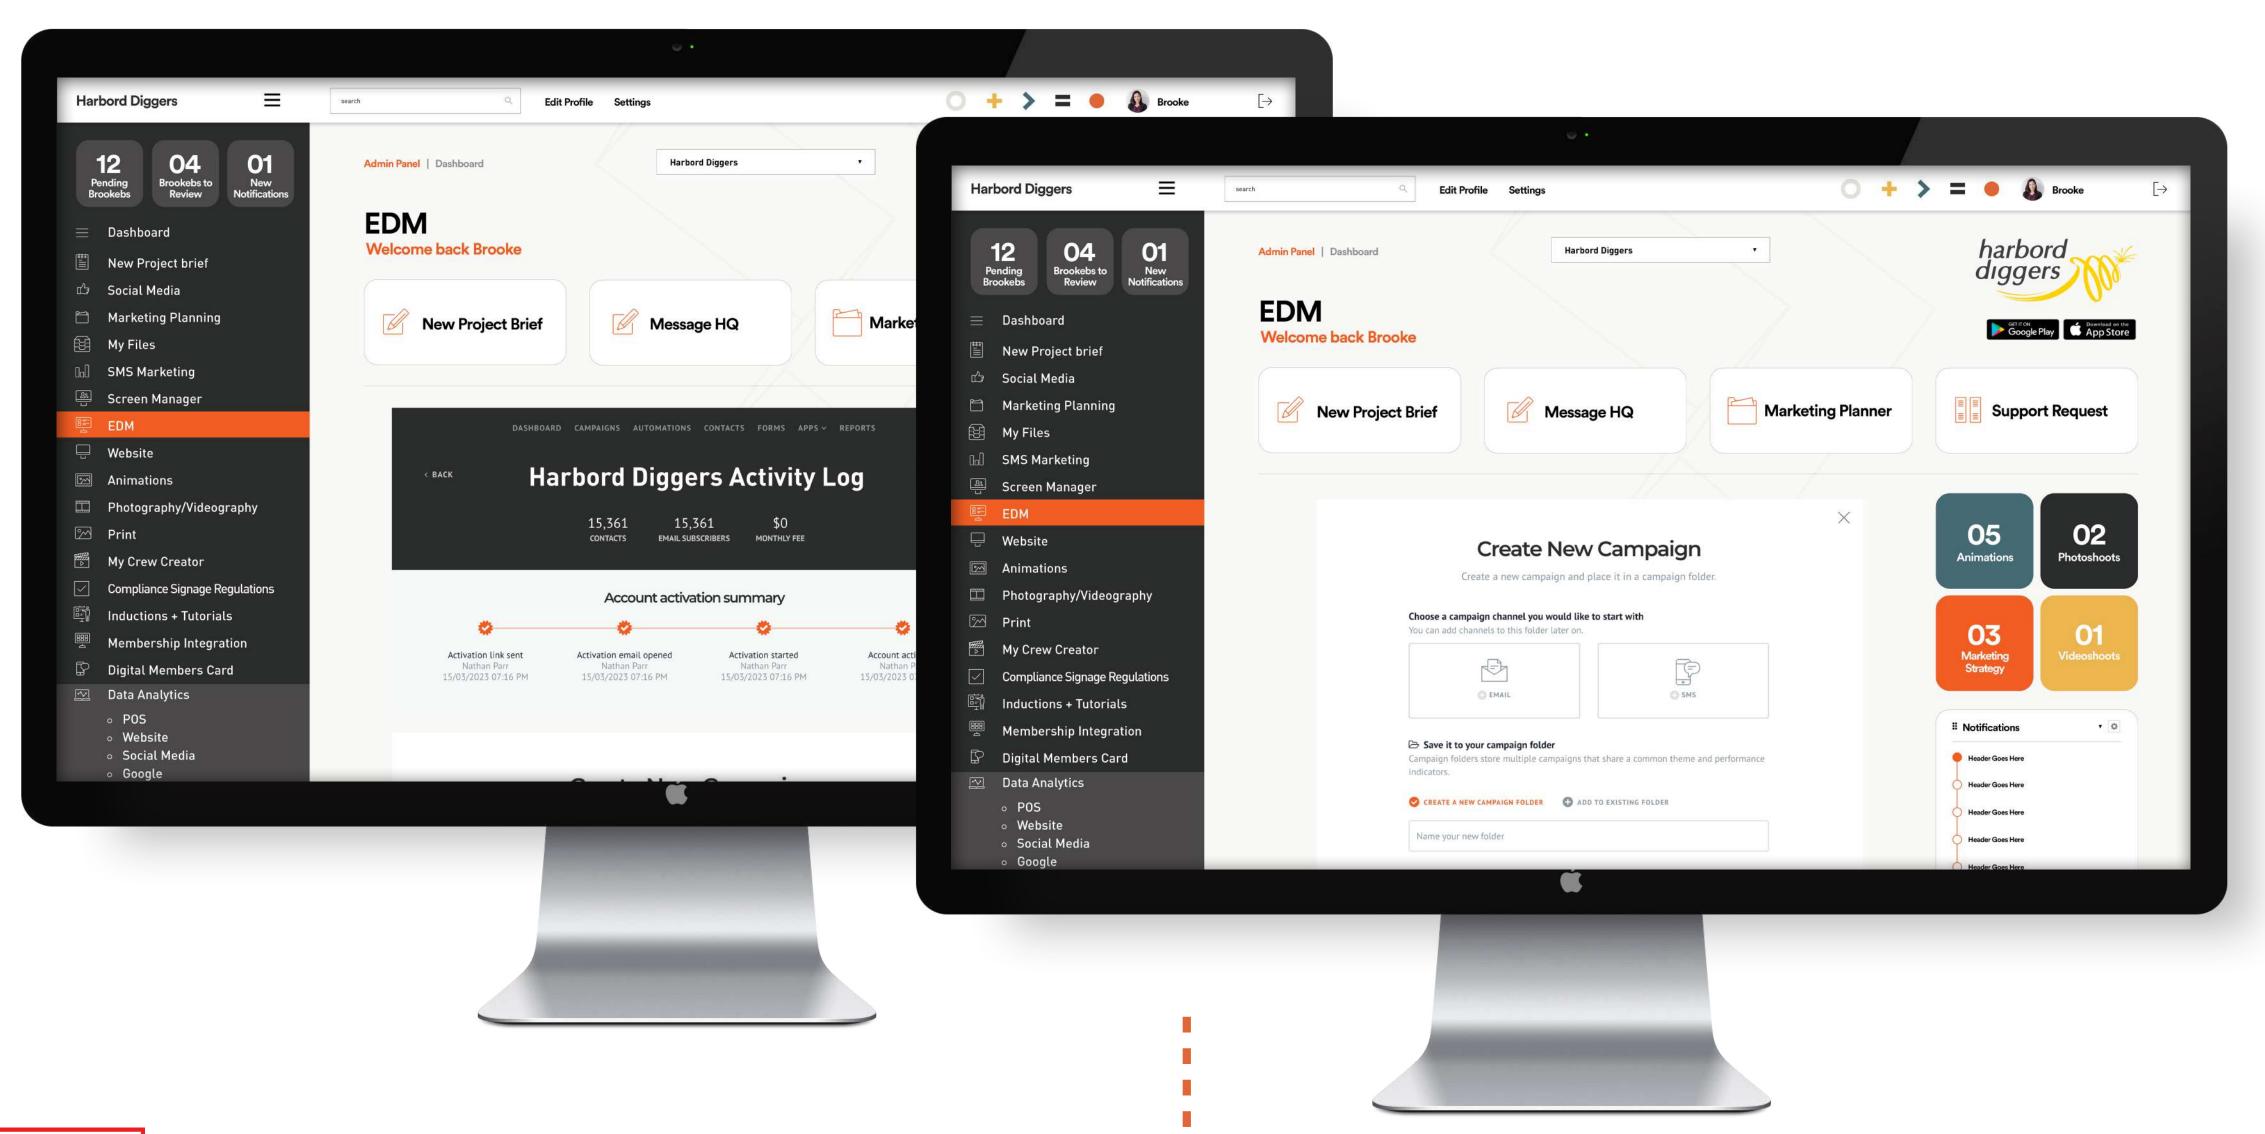

#### **Integrated EDM**

Elevate your marketing with our seamless EDM integration, using automated templates and triggers for enhanced engagement and personalisation. Tailor preferences in a dynamic environment, where automated triggers efficiently share updates and personalized content. Embrace the future of marketing as our innovative EDM integration elevates your strategy. For SMS and Email Campaigns, crafting beautiful and effective CTAs, newsletters, announcements, and invitations is now effortless. Choose from pre-designed templates or build your own, providing flexibility for your marketing needs.