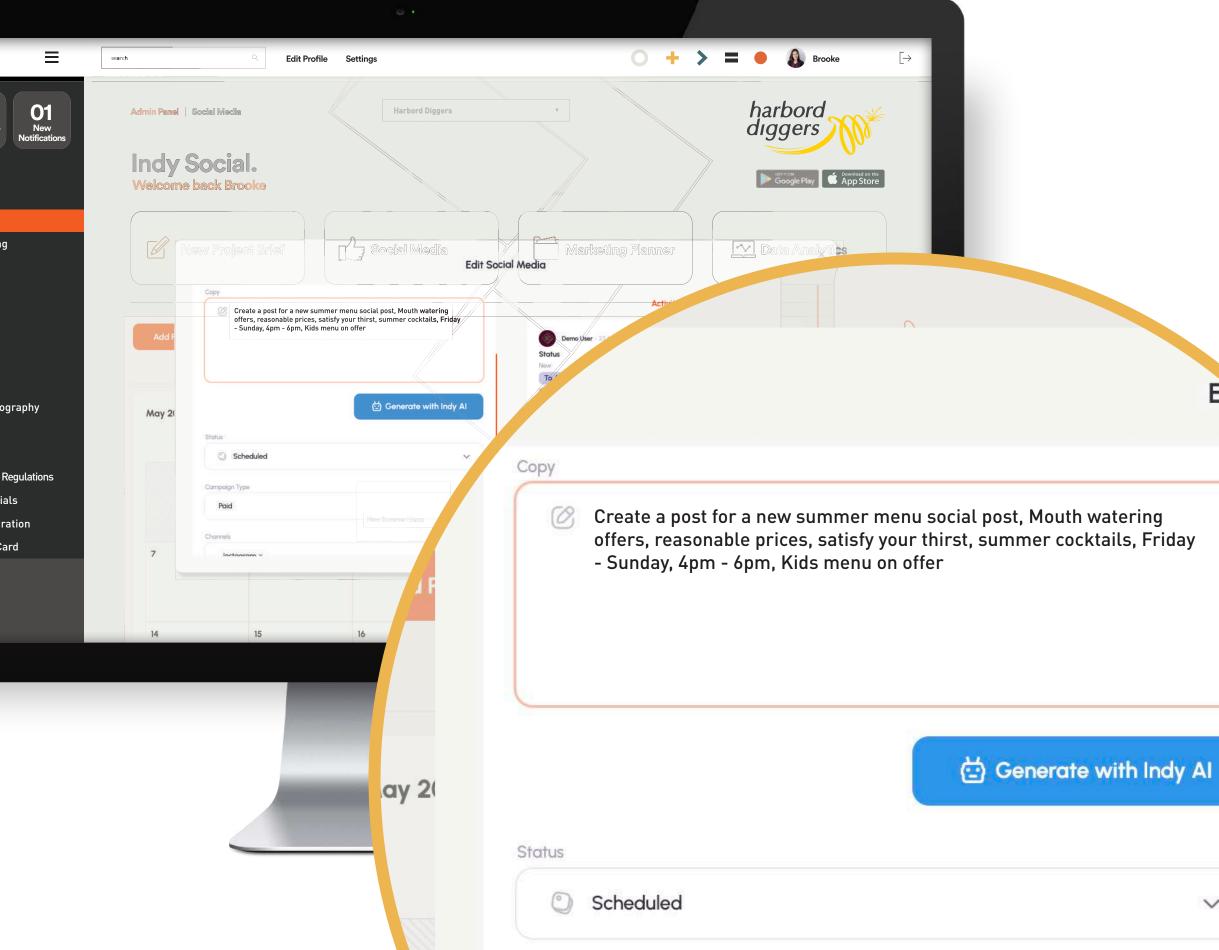

#### Indy Social

Effortlessly streamline social media management through our integrated Boost marketing efficiency with the Indy briefing tool, designed for streamlined workflows and improved future planning. This feature ensures tool for Facebook and Instagram. Schedule posts seamlessly into Meta for immediate or future publication, with an interface for easy content precise control over content creation from ideation to execution. This centralised platform accelerates decision-making, optimises workflow review and approval. The integration with INDY A1 enhances post creation. Whether scheduling live events or planning for the future, our solution control, and empowers the team to meet deadlines, delivering impactful empowers efficient and creative navigation of the dynamic social media campaigns effortlessly. landscape.

#### **Indy Project Briefs**